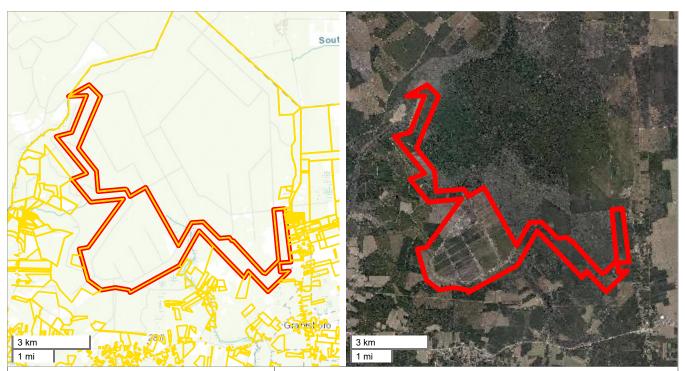

652281695100 E03-3 4033.08 3908.50 27566 HALL MARK W 416 MARGARET RD BEAUFORT NC 28516 NC 306 HWY N 4000 20170206 000622 344 2/6/2017 0 W/S 306 0 850780 850780 3954.6